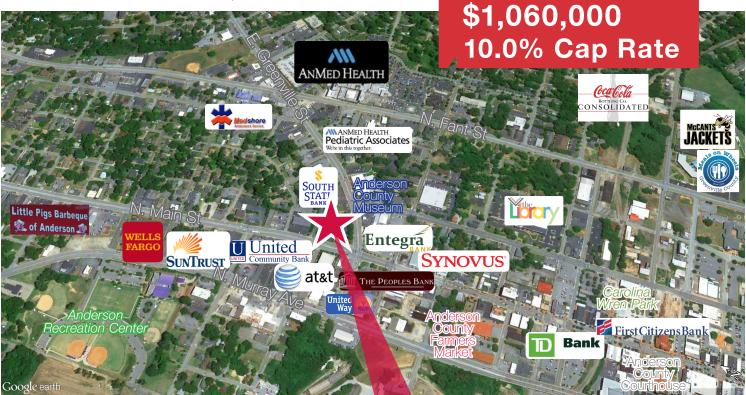

## 107 E. Greenville Street

Anderson, SC 29621

## **Property Features**

- Rite Aid Pharmacy with drive-thru
- Leased through 10/31/2018 plus five 3-year renewal options
- Landlord responsible for roof only
- 22,500+ vpd (E. Greenville St/N. Main St)
- 7 national banks & 2 local banks within 4 blocks
- AnMed Health Center and Anderson Pediatrics within 1 block
- Anderson County is a manufacturing hub of at least 230 different manufacturers
- ±10,752 sf leasable area (\$80.45/SF)
- ±1.55 acres with 58 parking spaces
- Building was painted; parking re-surfaced and re-striped (2016)
- Roof in good condition
- Sale Price: \$1,060,000