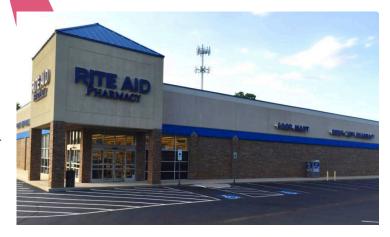

## **Property Features**

- Rite Aid Pharmacy with drive-thru
- Leased through 10/31/2018 plus five 3-year renewal options
- Landlord responsible for roof only
- 22,500+ vpd (E. Greenville St/N. Main St)
- 7 national banks & 2 local banks within 4 blocks
- AnMed Health Center and Anderson Pediatrics within 1 block
- Anderson County is a manufacturing hub of at least 230 different manufacturers
- ±10,752 sf leasable area (\$80.45/SF)
- ±1.55 acres with 58 parking spaces
- Building was painted; parking re-surfaced and re-striped (2016)
- Roof in good condition
- Sale Price: \$1,060,000