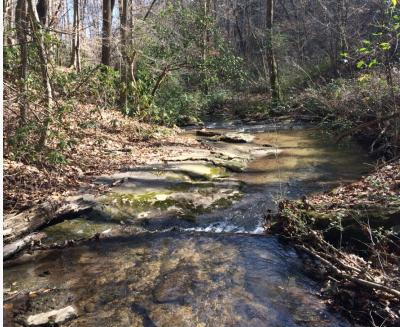

### **Property Highlights**

- $50\pm$  acres of incredibly scenic, rolling pastureland separated into several, smaller fields by creeks and wood lines
- Several excellent home/cabin sites with beautiful vistas are located throughout the property
- Two miles of creeks run through the interior of the property and include a one mile section of Lee Branch
- The bulk of the property is mountain hardwoods with a ridge that wraps around the 50 acres of pasture offering a unique aspect of protection and seclusion to the property
- A large, beautiful waterfall surrounded by large rock outcroppings is located along Lee Branch near the western boundary line of the property at the back of a deep mountain hollow
- A conservation easement is in place. The property backs up to the 85,000 acre Andrew Ranger District of the Sumter National Forest
- Healthy populations of wildlife inhabit the property offering endless hunting opportunities