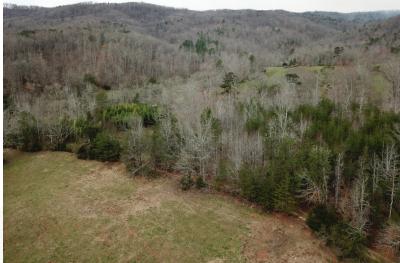

### **Property Highlights**

- $50\pm$  acres of incredibly scenic, rolling pastureland separated into several, smaller fields by creeks and wood lines
- Several excellent home/cabin sites with beautiful vistas are located throughout the property
- Two miles of creeks run through the interior of the property and include a one mile section of Lee Branch
- The bulk of the property is mountain hardwoods with a ridge that wraps around the 50 acres of pasture offering a unique aspect of protection and seclusion to the property
- A large, beautiful waterfall surrounded by large rock outcroppings is located along Lee Branch near the western boundary line of the property at the back of a deep mountain hollow
- A conservation easement is in place. The property backs up to the 85,000 acre Andrew Ranger District of the Sumter National Forest
- Healthy populations of wildlife inhabit the property offering endless hunting opportunities