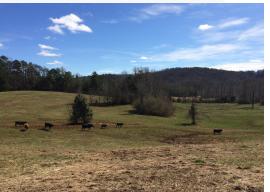

### **Property Highlights**

- $50\pm$  acres of incredibly scenic, rolling pastureland separated into several, smaller fields by creeks and wood lines
- Several excellent home/cabin sites with beautiful vistas are located throughout the property
- Two miles of creeks run through the interior of the property and include a one mile section of Lee Branch
- The bulk of the property is mountain hardwoods with a ridge that wraps around the 50 acres of pasture offering a unique aspect of protection and seclusion to the property
- A large, beautiful waterfall surrounded by large rock outcroppings is located along Lee Branch near the western boundary line of the property at the back of a deep mountain hollow
- A conservation easement is in place. The property backs up to the 85,000 acre Andrew Ranger District of the Sumter National Forest
- Healthy populations of wildlife inhabit the property offering endless hunting opportunities