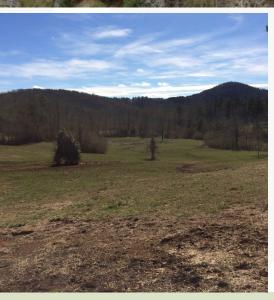

### **Property Highlights**

- $50\pm$  acres of incredibly scenic, rolling pastureland separated into several, smaller fields by creeks and wood lines
- Several excellent home/cabin sites with beautiful vistas are located throughout the property
- Two miles of creeks run through the interior of the property and include a one mile section of Lee Branch
- The bulk of the property is mountain hardwoods with a ridge that wraps around the 50 acres of pasture offering a unique aspect of protection and seclusion to the property
- A large, beautiful waterfall surrounded by large rock outcroppings is located along Lee Branch near the western boundary line of the property at the back of a deep mountain hollow
- A conservation easement is in place. The property backs up to the 85,000 acre Andrew Ranger District of the Sumter National Forest
- Healthy populations of wildlife inhabit the property offering endless hunting opportunities