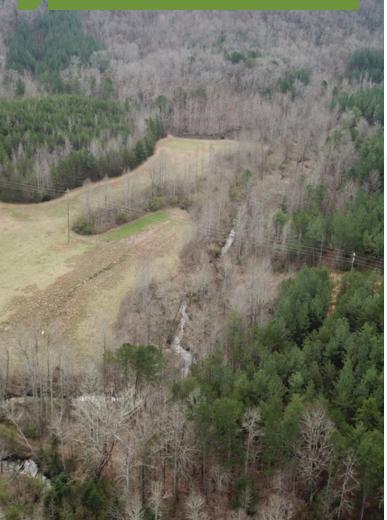

### **Property Highlights**

- $50\pm$  acres of incredibly scenic, rolling pastureland separated into several, smaller fields by creeks and wood lines
- Several excellent home/cabin sites with beautiful vistas are located throughout the property
- Two miles of creeks run through the interior of the property and include a one mile section of Lee Branch
- The bulk of the property is mountain hardwoods with a ridge that wraps around the 50 acres of pasture offering a unique aspect of protection and seclusion to the property
- A large, beautiful waterfall surrounded by large rock outcroppings is located along Lee Branch near the western boundary line of the property at the back of a deep mountain hollow
- A conservation easement is in place. The property backs up to the 85,000 acre Andrew Ranger District of the Sumter National Forest
- Healthy populations of wildlife inhabit the property offering endless hunting opportunities