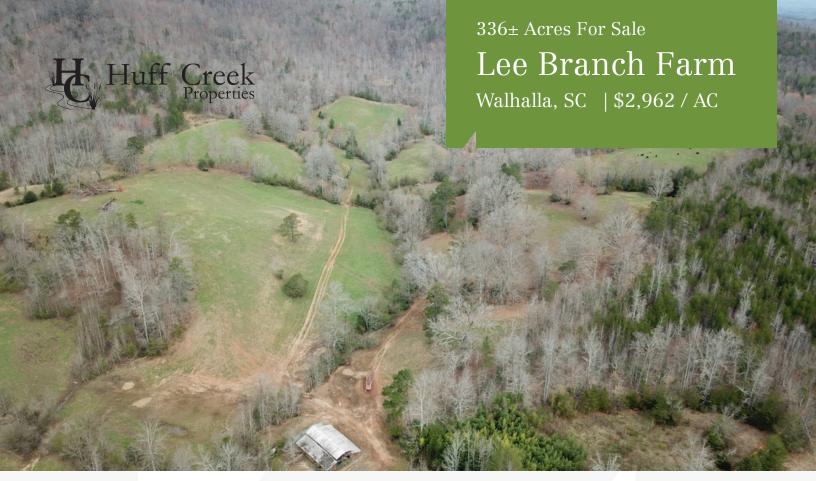

# Lee Branch Farm

Lee Farm Road Walhalla, South Carolina 29691

## Lee Branch Farm

Walhalla, SC | \$2,962 / AC

"The first words that come to mind when describing Lee Branch Farm are "Mountain Sanctuary" but its beauty transcends any written characterization. Taking in the stunning scenery of this southern Appalachian ground generates a distinct, undeniable feeling. A feeling of freedom. A feeling of history and culture. A warm embrace of peacefulness. Lee Branch Farm personifies the concept of stepping back in time to get away from it all and is a must see for the buyer holding out for a truly exceptional western Carolina mountain retreat."

336± Acres For Sale

Walhalla, SC | \$2,962 / AC