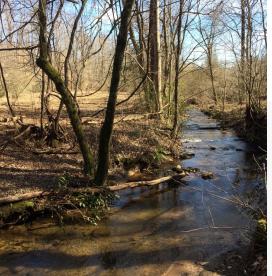

### **Property Highlights**

- $50\pm$  acres of incredibly scenic, rolling pastureland separated into several, smaller fields by creeks and wood lines
- Several excellent home/cabin sites with beautiful vistas are located throughout the property
- Two miles of creeks run through the interior of the property and include a one mile section of Lee Branch
- The bulk of the property is mountain hardwoods with a ridge that wraps around the 50 acres of pasture offering a unique aspect of protection and seclusion to the property
- A large, beautiful waterfall surrounded by large rock outcroppings is located along Lee Branch near the western boundary line of the property at the back of a deep mountain hollow
- A conservation easement is in place. The property backs up to the 85,000 acre Andrew Ranger District of the Sumter National Forest
- Healthy populations of wildlife inhabit the property offering endless hunting opportunities