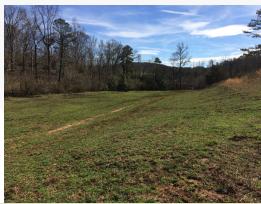

### **Property Highlights**

- $50\pm$  acres of incredibly scenic, rolling pastureland separated into several, smaller fields by creeks and wood lines
- Several excellent home/cabin sites with beautiful vistas are located throughout the property
- Two miles of creeks run through the interior of the property and include a one mile section of Lee Branch
- The bulk of the property is mountain hardwoods with a ridge that wraps around the 50 acres of pasture offering a unique aspect of protection and seclusion to the property
- A large, beautiful waterfall surrounded by large rock outcroppings is located along Lee Branch near the western boundary line of the property at the back of a deep mountain hollow
- A conservation easement is in place. The property backs up to the 85,000 acre Andrew Ranger District of the Sumter National Forest
- Healthy populations of wildlife inhabit the property offering endless hunting opportunities