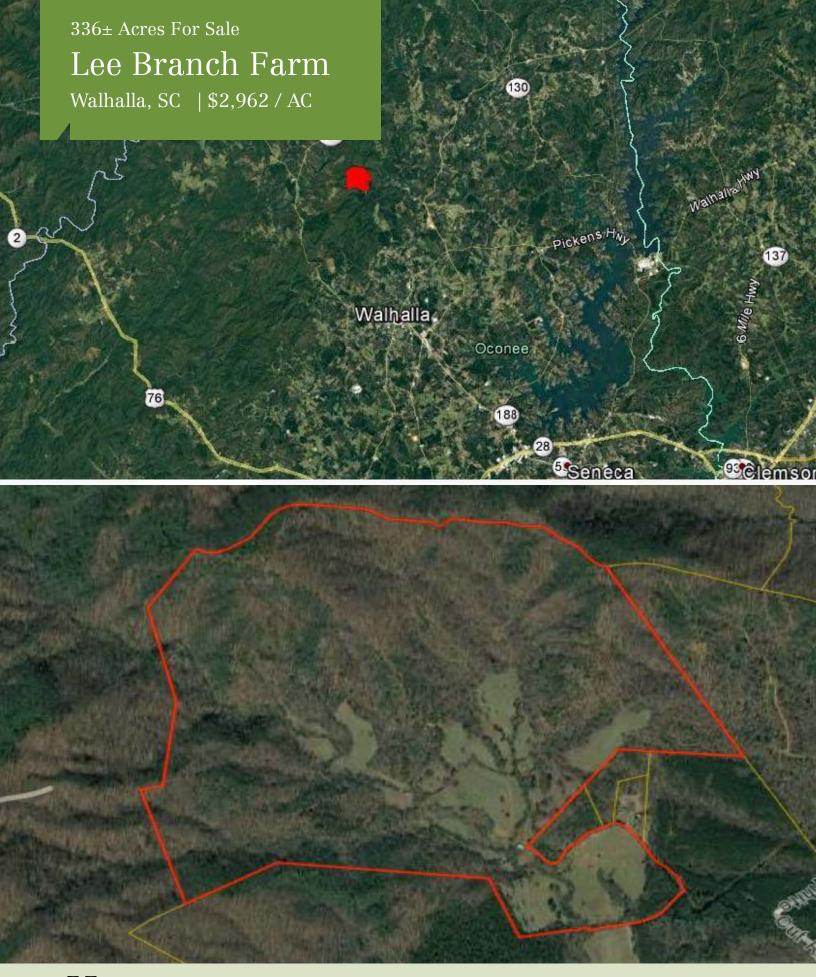

| OFFERING SUMMARY                    |                           |  |
|-------------------------------------|---------------------------|--|
| Sale Price                          | \$995,000                 |  |
| Oconee TM#                          | 094-00-01-002             |  |
| Lot Size                            | 336.0 Acres               |  |
| Max Elevation of Ridge              | 1,640± Feet               |  |
| Nearby Lakes                        | Hartwell, Keowee, Jocasse |  |
| Distance from Walhalla              | 5 miles                   |  |
| Distance from Greenville & Anderson | 48 miles                  |  |

## Lee Branch Farm

Walhalla, SC | \$2,962 / AC

"The first words that come to mind when describing Lee Branch Farm are "Mountain Sanctuary" but its beauty transcends any written characterization. Taking in the stunning scenery of this southern Appalachian ground generates a distinct, undeniable feeling. A feeling of freedom. A feeling of history and culture. A warm embrace of peacefulness. Lee Branch Farm personifies the concept of stepping back in time to get away from it all and is a must see for the buyer holding out for a truly exceptional western Carolina mountain retreat."

336± Acres For Sale

Walhalla, SC | \$2,962 / AC