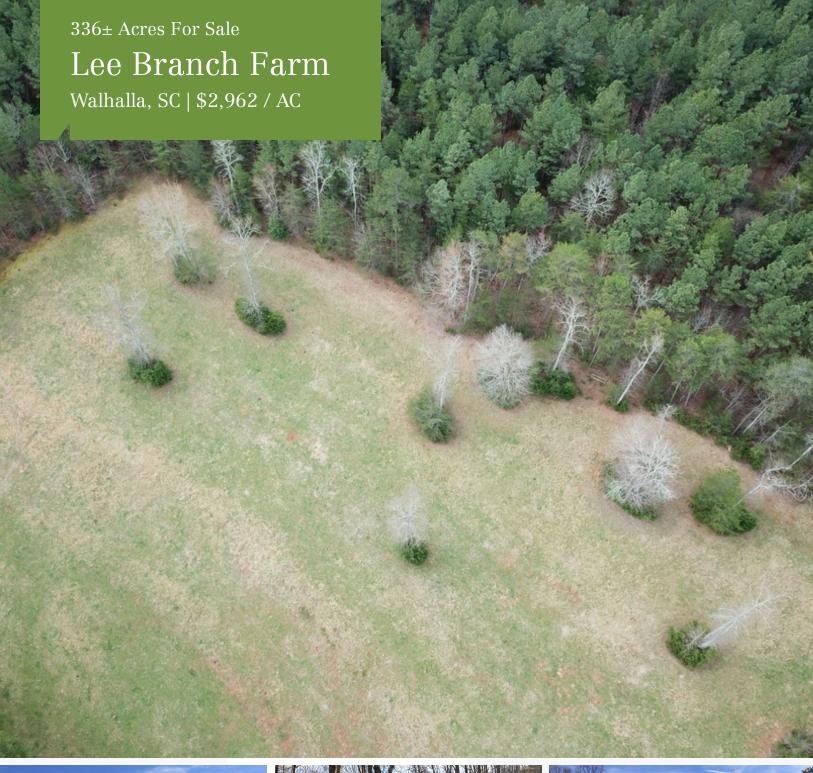

## Lee Branch Farm

Walhalla, SC | \$2,962 / AC

"The first words that come to mind when describing Lee Branch Farm are "Mountain Sanctuary" but its beauty transcends any written characterization. Taking in the stunning scenery of this southern Appalachian ground generates a distinct, undeniable feeling. A feeling of freedom. A feeling of history and culture. A warm embrace of peacefulness. Lee Branch Farm personifies the concept of stepping back in time to get away from it all and is a must see for the buyer holding out for a truly exceptional western Carolina mountain retreat."

336± Acres For Sale

Walhalla, SC | \$2,962 / AC